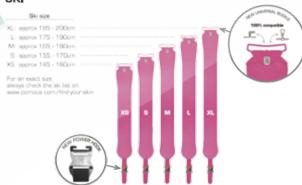

GRIP: 46g /cm <sup>2</sup> GLIDE: 171kal/h GRIP: 38g /cm <sup>2</sup> GLIDE: 186kal/h GRIP: 44g /cm <sup>2</sup> | 開発された長年の実績のある 軽量スタンダードスキン  スプリットボード専用の 軽量かつコンパクトなナイロンモヘア ミックスエキスパートスキン  GLIDE PRO加工で滑走力が強化 された、ワールドカップアスリートに 最も選ばれているレース本番用スキン  グリップ力が勝負を分ける急勾配や 凍結で優れた滑走性能と安心感の                   | Prod.No Price Width Prod.No Price Width Prod.No Price Width Prod.No Price | 10-0035014524<br>税込価格¥38,060<br>(税技価格¥34,600)<br>145mm<br>10-0035114524<br>税込価格¥42,240<br>(税技価格¥38,400)<br>62mm<br>10-0031106205<br>税込価格¥29,700<br>(税技価格¥27,000)<br>62mm<br>10-0031506205<br>税込価格¥29,700<br>(税技価格¥27,000) |                              |

#### **SKIN SIZE**

POMOCAスキンは、それぞれのスキー・スノーボードに合わせたカット作業が最短時間で完了できるようにするため、スキンにトップフィックスとテールフィックスが付いた状態で納品されます。スキーの長さに合わせたサイズを正しく選択することで、作業完成までの時間は10分から15分程度となります。



#### SKI