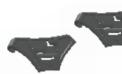

シンプルで使いやすい ツインチップスキー用フック 10-0007185700

Back Fix Hook V2

税込価格¥880/1ペア(税抜価格¥800)

調整可能なスキンの テールフック 10-0007185702

Back Fix Tail Strap

#### 税込価格¥4,840/1ペア(税抜価格¥4,400)

新しい Power Hook を搭載しリベット 4 箇所で固定する簡単に調整が可能な 11cm の伸縮素材テールストラップ 10-0007185601