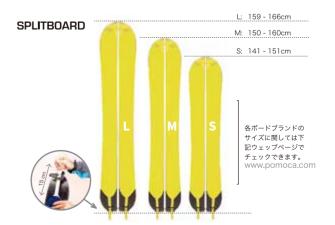

IP: 46g /cm <sup>2</sup> GLIDE: 171kal/h GRIP: 38g /cm <sup>2</sup> GLIDE: 186kal/h GRIP: 44g /cm <sup>2</sup> | 開発された長年の実績のある 軽量スタンダードスキン  スプリットボード専用の 軽量かつコンパクトなナイロンモヘア ミックスエキスパートスキン  GLIDE PRO加工で滑走力が強化 された、ワールドカップアスリートに 最も選ばれているレース本番用スキン  グリップ力が勝負を分ける急勾配や 凍結で優れた滑走性能と安心感の                   | Prod.No Price Width Prod.No Price Width Prod.No Price Width Prod.No Price | 10-0035014524<br>税込価格¥38,060<br>(税技価格¥34,600)<br>145mm<br>10-0035114524<br>税込価格¥42,240<br>(税技価格¥38,400)<br>62mm<br>10-0031106205<br>税込価格¥29,700<br>(税技価格¥27,000)<br>62mm<br>10-0031506205<br>税込価格¥29,700<br>(税技価格¥27,000) |                              |

#### **SKIN SIZE**

POMOCAスキンは、それぞれのスキー・スノーボードに合わせたカット作業が最短時間で完了できるようにするため、スキンにトップフィックスとテールフィックスが付いた状態で納品されます。スキーの長さに合わせたサイズを正しく選択することで、作業完成までの時間は10分から15分程度となります。



#### SKI