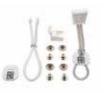

## **ACCESSORIES**

Click Lock V3 with universal buckle 税込価格¥5,720/1ペア(税抜価格¥5,200)

Universal Buckle を搭載した シンプルで耐久性のある Click Lock 10-0007181222

Power Hook

税込価格¥3,960/1ペア(税抜価格¥3,600)

固定力、耐久性が増した テールフック 10-0007185703

Universal Buckle

税込価格¥1,980/1ペア(税抜価格¥1,800)

全てのスキンシップに適合する NEW フリーサイズバックル 10-0007180102

Top Fix RACE

税込価格¥4,180/1ペア(税抜価格¥3,800)

山岳スキーレース用最軽量(5g) トップフィックスシステム 10-0007182500

Twin Tip Tail Hook

税込価格¥3,850/1ペア(税抜価格¥3,500)